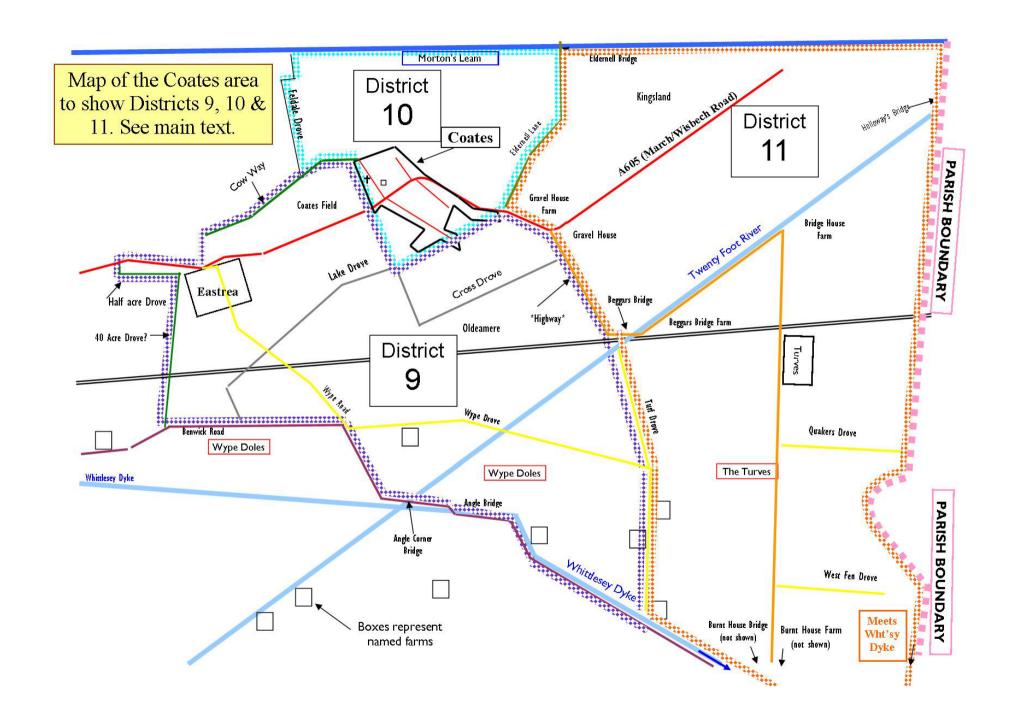

#### Coates, Cambridgeshire: 1911 Census Analysis

by Colin Ashworth (December 2020)

The area covered by this analysis of the 1911 census is, I believe, much larger than the area covered in my earlier census studies of Coates. In the 1911 census, Coates itself is enclosed within the District 10 boundaries but many of the entries from Districts 9 and 11 contained names I recognised and established families were often listed as being in Coates or the Coates area, so I have included them. I have tried not to include people who actually lived in Eastrea itself and so not everyone from District 9 has been counted in my analysis. Districts 9, 10 and 11 are all part of **Whittlesey Rural**, **Holy Trinity (Part of)** and are described as detailed below (from the census books) and it is these descriptions which have guided me when drawing the map which appears later.

Some of the reference points in the descriptions could not be found. For example Highway is mentioned but not marked on a modern map. Nor is Milestone (I assume this was a milestone!) or Stamp Fen Drove. Those I could not find are in italics. I also had to assume where District 9 followed Cow Way and I was not sure if "the boundary of Holy Trinity Coates" meant the boundary of the church grounds or some other defining point: I have placed a possible boundary between Districts 9 & 10. Also, the Parish boundary on the East (with that of March/Wisbech) may have changed since 1911, but probably not markedly so. Essentially, for a personal study, I am reasonably content with my map which shows the three registration districts.

#### **Boundary of Enumeration District 9**

On the NW + W from the South End of Feldale Drove, by Cow Way, along the *boundary of Holy Trinity Coates* to Eastrea Road, thence westward by *a dyke on the South side of a field belonging to Mr H L Blunt's (executors?) to its SW corner*, thence across the road to and along Half Acre Drove and 40 Acre Drove to Railway. On the S by Rly (=railway) to *Eastrea Gates* and by centre of Benwick Road to Whittlesey Dyke, thence along Whittlesey Dyke to Turf Drove - E by centre of Turf Drove to Beggar's Bridge, thence along the centre of *Highway* to Eldenell lane - N by NE by a line drawn from Eldernell lane (N of Mr Jas Searle's) to Lake Drove; thence along the centre *of Coates Back Road* to *Mile Stone*. Thence by a straight line to the South end of Feldale Drove.

#### Contents of the Enumeration District 9

Eastrea. Both sides of Coates Road to *Mile Stone*, Coates Field, *Mr Jas Searle's*, Mr Wm. Green's (near Gravel House) Oldeamere, and part of Whype Doles lying between Benwick Road (*Stamp Fen Drove*) and Turf Drove.

#### Whittlesey Rural, Holy Trinity (Part of) Boundary of Enumeration District 10

On the N by Moreton's Leam from Feldale Drove to Eldernell Bridge. Thence on the E by the centre of Eldernell Lane to March Road. Thence on the S by a straight line to Eastend of Lake Drove. On the W by the Coates back Road to *Mile Stone* thence by a straight line to Feldale Drove, and by the centre of Feldale Drove to Moreton's Leam.

#### Contents of the Enumeration District 10

The hamlet of Coates [to] Mr Geo Beaton's farm in Feldale.

#### Whittlesey Rural, Holy Trinity (Part of)

**Boundary of Enumeration District 11** 

On the N by Moreton's Leam from Eldernell Bridge to Parish Boundary. On the E by Parish of Wisbech St. Peter and Parish of March. On the S by Whittlesey Dyke to Turf Drove. On the W by Turf Drove to Beggars Bridge; thence by centre of *Highway* to Eldernell Lane and by centre of Eldernell Lane to Eldernell Bridge.

#### **Contents of the Enumeration District 11**

Eldernell Gravel House Farm, Kingsland including *middle level cottages*, South Bank including "Duke of Wellington", 3 Horse Shoes, Burnt House Drove, Quaker's Drove, and Turves, Twenty Foot River Bank from Holloway's Bridge to Beggar's Bridge including Bridge House Farm, Mr James Bates' farm, Beggars Bridge Farm and *Falcon Inn*.

#### The District Map - next page

The map shows the Coates area based loosely upon Coates as it is now. In 1911 it would not have extended so far south so the District 10 boundary would have enclosed the entire hamlet.