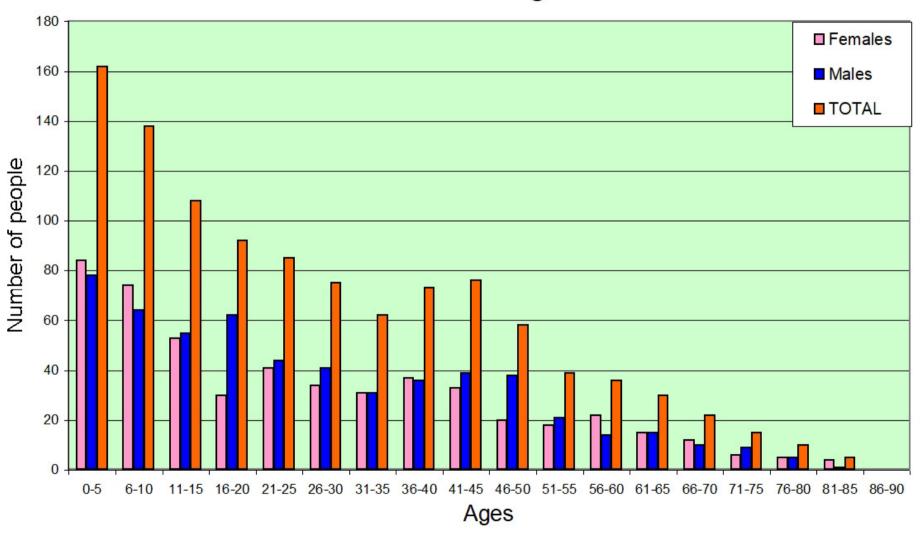

| So, the included population, based upon the        |  |  |
|----------------------------------------------------|--|--|
| three districts which I have taken to count as     |  |  |
| Coates, (for my purposed) yields the statistics on |  |  |
| the right.                                         |  |  |

It turns out that the population aged 19 and over was 612 whilst under 19s numbered 470. I have taken 19 as a dividing age since the youngest married people were aged 19. I could have taken 21 as the age when it was deemed adulthood began (age of majority) but decided not to do so.

| Number of Households         | 254  |
|------------------------------|------|
| Males                        | 563  |
| Females                      | 519  |
| <b>Total Population</b>      | 1082 |
| Visitors or Boarders         | 48   |
| Married males                | 214  |
| Married females              | 209  |
| Widowed men                  | 17   |
| Widowed women                | 30   |
| Single males (19 and over)   | 92   |
| Single females (19 and over) | 46   |
| Males under 19               | 238  |
| Females under 19             | 232  |